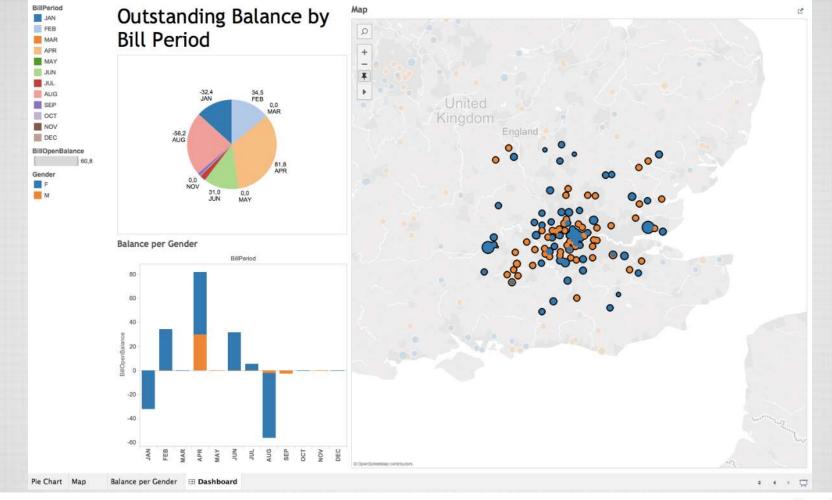

#### TO EXECUTE: Select All (Ctrl+A) & Press the Green Run Button Above Acquisition Publishing Data Preparation Rules Analytics 0-386 **-383** -386· 12 3: Remove Null 2: Data Analyzer 1: Customer Acount id (core∷Data Management (core::Split) System Analyzer) (core::Static Data) 30 353 O-381 O-381 381 4: Reconcile Bill Publishing to to CRM Tableau 2: Data Analyzer 1: Billing System (core::X-Ref) (lal1::Output (core::Data (core::Static Data) Tableau) Analyzer)