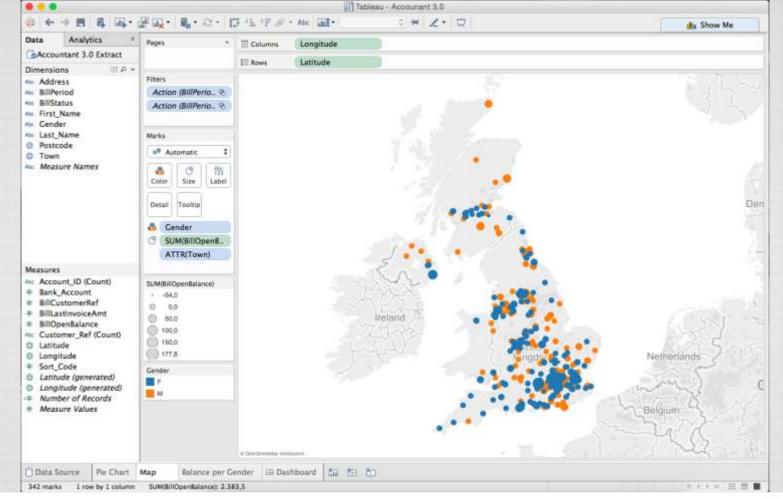

#### TO EXECUTE: Select All (Ctrl+A) & Press the Green Run Button Above Acquisition Publishing Data Preparation Rules Analytics 0-386 **-383** -386· 12 3: Remove Null 2: Data Analyzer 1: Customer Acount id (core∷Data Management (core::Split) System Analyzer) (core::Static Data) 30 353 O-381 O-381 381 4: Reconcile Bill Publishing to to CRM Tableau 2: Data Analyzer 1: Billing System (core::X-Ref) (lal1::Output (core::Data (core::Static Data) Tableau) Analyzer)