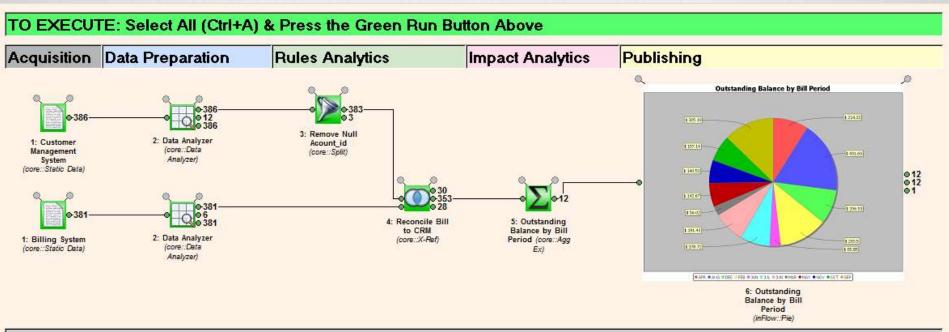

#### TO EXECUTE: Select All (Ctrl+A) & Press the Green Run Button Above Acquisition Publishing Data Preparation Rules Analytics 0-386 **-383** -386· 12 3: Remove Null 2: Data Analyzer 1: Customer Acount id (core∷Data Management (core::Split) System Analyzer) (core::Static Data) 30 353 O-381 O-381 381 4: Reconcile Bill Publishing to to CRM Tableau 2: Data Analyzer 1: Billing System (core::X-Ref) (lal1::Output (core::Data (core::Static Data) Tableau) Analyzer)