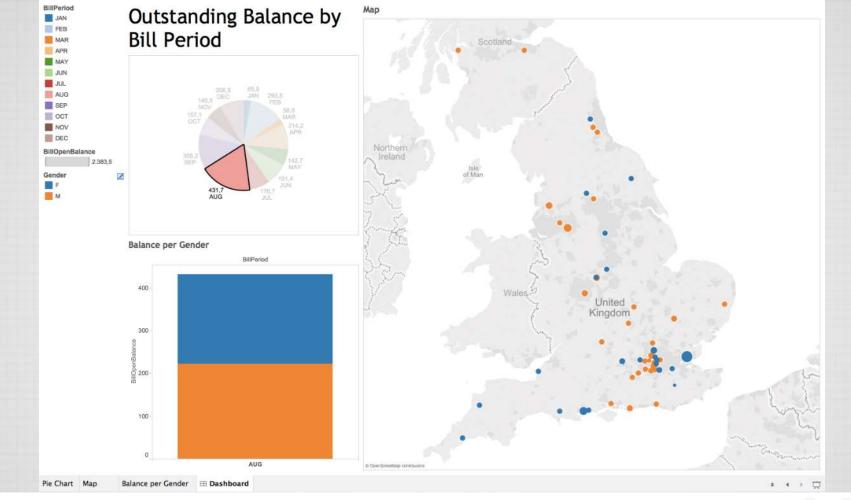

#### TO EXECUTE: Select All (Ctrl+A) & Press the Green Run Button Above Acquisition Publishing Data Preparation Rules Analytics 0-386 **-383** -386· 12 3: Remove Null 2: Data Analyzer 1: Customer Acount id (core∷Data Management (core::Split) System Analyzer) (core::Static Data) 30 353 O-381 O-381 381 4: Reconcile Bill Publishing to to CRM Tableau 2: Data Analyzer 1: Billing System (core::X-Ref) (lal1::Output (core::Data (core::Static Data) Tableau) Analyzer)