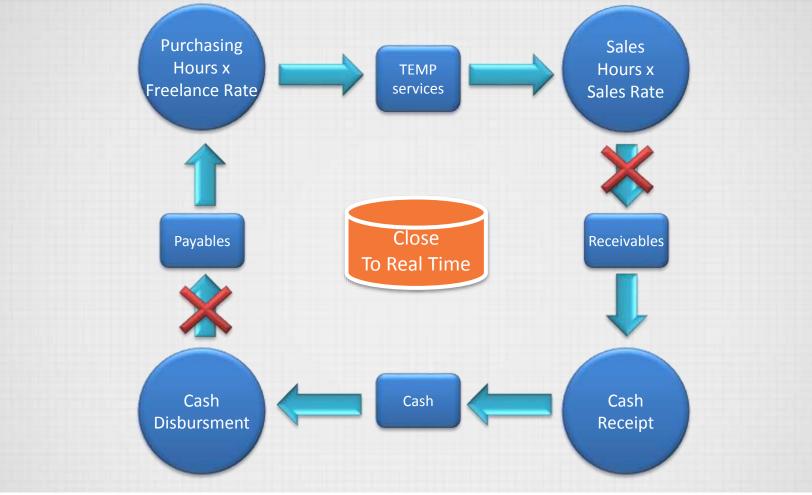

#### Basis

**Business Trends & Developments reporting** 

**Audit Alerts & Exceptions** 

Periodic 'Automated' audit procedures

**Starreveld based auditing – ad hoc** 

For Further Help: www.lavastorm.com/gettingstarted or Click Help