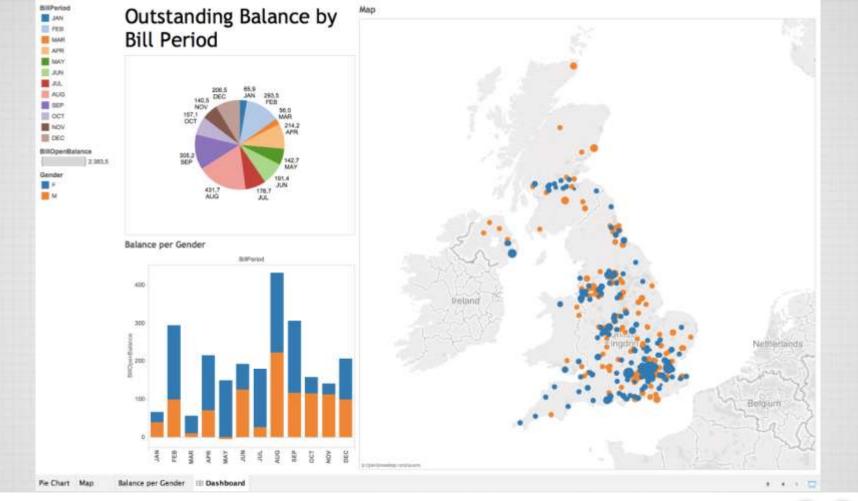

#### TO EXECUTE: Select All (Ctrl+A) & Press the Green Run Button Above Acquisition Publishing Data Preparation Rules Analytics 0-386 **-383** -386· 12 3: Remove Null 2: Data Analyzer 1: Customer Acount id (core∷Data Management (core::Split) System Analyzer) (core::Static Data) 30 353 O-381 O-381 381 4: Reconcile Bill Publishing to to CRM Tableau 2: Data Analyzer 1: Billing System (core::X-Ref) (lal1::Output (core::Data (core::Static Data) Tableau) Analyzer)