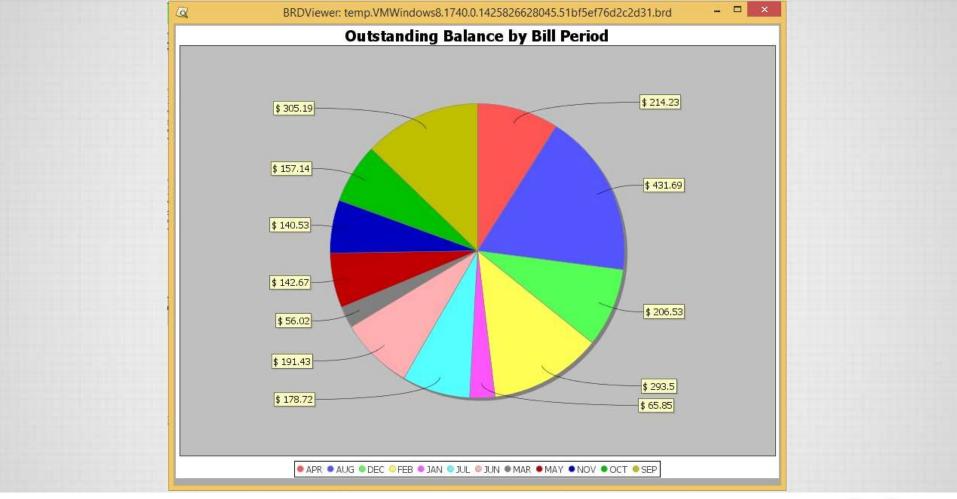

#### TO EXECUTE: Select All (Ctrl+A) & Press the Green Run Button Above Acquisition Publishing Data Preparation Rules Analytics 0-386 **-383** -386· 12 3: Remove Null 2: Data Analyzer 1: Customer Acount id (core∷Data Management (core::Split) System Analyzer) (core::Static Data) 30 353 O-381 O-381 381 4: Reconcile Bill Publishing to to CRM Tableau 2: Data Analyzer 1: Billing System (core::X-Ref) (lal1::Output (core::Data (core::Static Data) Tableau) Analyzer)