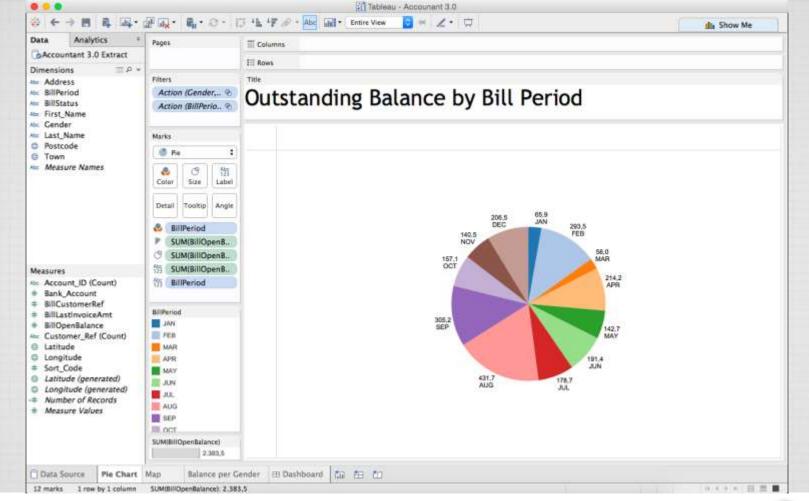

#### TO EXECUTE: Select All (Ctrl+A) & Press the Green Run Button Above Acquisition Publishing Data Preparation Rules Analytics 0-386 **-383** -386· 12 3: Remove Null 2: Data Analyzer 1: Customer Acount id (core∷Data Management (core::Split) System Analyzer) (core::Static Data) 30 353 O-381 O-381 381 4: Reconcile Bill Publishing to to CRM Tableau 2: Data Analyzer 1: Billing System (core::X-Ref) (lal1::Output (core::Data (core::Static Data) Tableau) Analyzer)