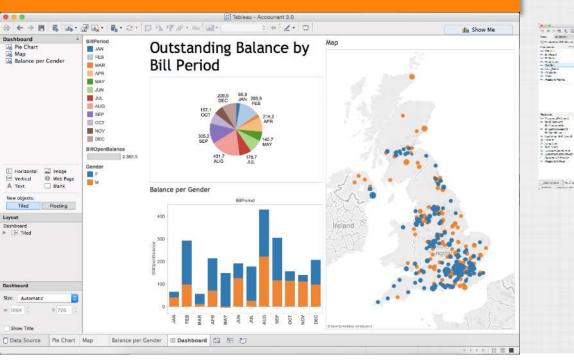

#### TO EXECUTE: Select All (Ctrl+A) & Press the Green Run Button Above Acquisition Publishing Data Preparation Rules Analytics 0-386 **-383** -386· 12 3: Remove Null 2: Data Analyzer 1: Customer Acount id (core∷Data Management (core::Split) System Analyzer) (core::Static Data) 30 353 O-381 O-381 381 4: Reconcile Bill Publishing to to CRM Tableau 2: Data Analyzer 1: Billing System (core::X-Ref) (lal1::Output (core::Data (core::Static Data) Tableau) Analyzer)